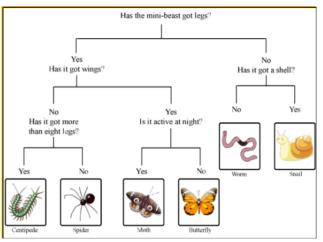

Year 3 / 4 Living Things

Identify living things in the local environment

Use a simple classification key to identify animals and plants in the local environment.

| Vocabulary   |                                                                                                                                                                                                                                                                                                                                                                                                                                                                                                                                                                                                                                                                                                                                                                                                                                                                                                                                                                                                                                                                                                                                                                                                                                                                                                                                                                                                                                                                                                                                                                                                                                                                                                                                                                                                                                                                                                                                                                                                                                                                                                                                                                                                                                                                                                                                                                                                                                                                                                                                                                                                  |                               |
|--------------|--------------------------------------------------------------------------------------------------------------------------------------------------------------------------------------------------------------------------------------------------------------------------------------------------------------------------------------------------------------------------------------------------------------------------------------------------------------------------------------------------------------------------------------------------------------------------------------------------------------------------------------------------------------------------------------------------------------------------------------------------------------------------------------------------------------------------------------------------------------------------------------------------------------------------------------------------------------------------------------------------------------------------------------------------------------------------------------------------------------------------------------------------------------------------------------------------------------------------------------------------------------------------------------------------------------------------------------------------------------------------------------------------------------------------------------------------------------------------------------------------------------------------------------------------------------------------------------------------------------------------------------------------------------------------------------------------------------------------------------------------------------------------------------------------------------------------------------------------------------------------------------------------------------------------------------------------------------------------------------------------------------------------------------------------------------------------------------------------------------------------------------------------------------------------------------------------------------------------------------------------------------------------------------------------------------------------------------------------------------------------------------------------------------------------------------------------------------------------------------------------------------------------------------------------------------------------------------------------|-------------------------------|
| vertebrate   | Amphibians<br>Mammals<br>Mammals<br>Mammals<br>Mammals<br>Mammals<br>Mammals<br>Mammals<br>Mammals<br>Mammals<br>Mammals<br>Mammals<br>Mammals<br>Mammals<br>Mammals<br>Mammals<br>Mammals<br>Mammals<br>Mammals<br>Mammals<br>Mammals<br>Mammals<br>Mammals<br>Mammals<br>Mammals<br>Mammals<br>Mammals<br>Mammals<br>Mammals<br>Mammals<br>Mammals<br>Mammals<br>Mammals<br>Mammals<br>Mammals<br>Mammals<br>Mammals<br>Mammals<br>Mammals<br>Mammals<br>Mammals<br>Mammals<br>Mammals<br>Mammals<br>Mammals<br>Mammals<br>Mammals<br>Mammals<br>Mammals<br>Mammals<br>Mammals<br>Mammals<br>Mammals<br>Mammals<br>Mammals<br>Mammals<br>Mammals<br>Mammals<br>Mammals<br>Mammals<br>Mammals<br>Mammals<br>Mammals<br>Mammals<br>Mammals<br>Mammals<br>Mammals<br>Mammals<br>Mammals<br>Mammals<br>Mammals<br>Mammals<br>Mammals<br>Mammals<br>Mammals<br>Mammals<br>Mammals<br>Mammals<br>Mammals<br>Mammals<br>Mammals<br>Mammals<br>Mammals<br>Mammals<br>Mammals<br>Mammals<br>Mammals<br>Mammals<br>Mammals<br>Mammals<br>Mammals<br>Mammals<br>Mammals<br>Mammals<br>Mammals<br>Mammals<br>Mammals<br>Mammals<br>Mammals<br>Mammals<br>Mammals<br>Mammals<br>Mammals<br>Mammals<br>Mammals<br>Mammals<br>Mammals<br>Mammals<br>Mammals<br>Mammals<br>Mammals<br>Mammals<br>Mammals<br>Mammals<br>Mammals<br>Mammals<br>Mammals<br>Mammals<br>Mammals<br>Mammals<br>Mammals<br>Mammals<br>Mammals<br>Mammals<br>Mammals<br>Mammals<br>Mammals<br>Mammals<br>Mammals<br>Mammals<br>Mammals<br>Mammals<br>Mammals<br>Mammals<br>Mammals<br>Mammals<br>Mammals<br>Mammals<br>Mammals<br>Mammals<br>Mammals<br>Mammals<br>Mammals<br>Mammals<br>Mammals<br>Mammals<br>Mammals<br>Mammals<br>Mammals<br>Mammals<br>Mammals<br>Mammals<br>Mammals<br>Mammals<br>Mammals<br>Mammals<br>Mammals<br>Mammals<br>Mammals<br>Mammals<br>Mammals<br>Mammals<br>Mammals<br>Mammals<br>Mammals<br>Mammals<br>Mammals<br>Mammals<br>Mammals<br>Mammals<br>Mammals<br>Mammals<br>Mammals<br>Mammals<br>Mammals<br>Mammals<br>Mammals<br>Mammals<br>Mammals<br>Mammals<br>Mammals<br>Mammals<br>Mammals<br>Mammals<br>Mammals<br>Mammals<br>Mammals<br>Mammals<br>Mammals<br>Mammals<br>Mammals<br>Mammals<br>Mammals<br>Mammals<br>Mammals<br>Mammals<br>Mammals<br>Mammals<br>Mammals<br>Mammals<br>Mammals<br>Mammals<br>Mammals<br>Mammals<br>Mammals<br>Mammals<br>Mammals<br>Mammals<br>Mammals<br>Mammals<br>Mammals<br>Mammals<br>Mammals<br>Mammals<br>Mammals<br>Mammals<br>Mammals<br>Mammals<br>Mammals<br>Mammals<br>Mammals<br>Mammals<br>Mammals<br>Mammals<br>Mammals<br>Mammals<br>Mammals | Animals with a backbone       |
| invertebrate | Invertibulation<br>Invertibulation<br>Invertibulation<br>Invertibulation<br>Invertibulation<br>Invertibulation<br>Invertibulation<br>Invertibulation<br>Invertibulation<br>Invertibulation<br>Invertibulation<br>Invertibulation<br>Invertibulation<br>Invertibulation<br>Invertibulation<br>Invertibulation<br>Invertibulation<br>Invertibulation<br>Invertibulation<br>Invertibulation<br>Invertibulation<br>Invertibulation<br>Invertibulation<br>Invertibulation<br>Invertibulation<br>Invertibulation<br>Invertibulation<br>Invertibulation<br>Invertibulation<br>Invertibulation<br>Invertibulation<br>Invertibulation<br>Invertibulation<br>Invertibulation<br>Invertibulation<br>Invertibulation<br>Invertibulation<br>Invertibulation<br>Invertibulation<br>Invertibulation<br>Invertibulation<br>Invertibulation<br>Invertibulation<br>Invertibulation<br>Invertibulation<br>Invertibulation<br>Invertibulation<br>Invertibulation<br>Invertibulation<br>Invertibulation<br>Invertibulation<br>Invertibulation<br>Invertibulation<br>Invertibulation<br>Invertibulation<br>Invertibulation<br>Invertibulation<br>Invertibulation<br>Invertibulation<br>Invertibulation<br>Invertibulation<br>Invertibulation<br>Invertibulation<br>Invertibulation<br>Invertibulation<br>Invertibulation<br>Invertibulation<br>Invertibulation<br>Invertibulation<br>Invertibulation<br>Invertibulation<br>Invertibulation<br>Invertibulation<br>Invertibulation<br>Invertibulation<br>Invertibulation<br>Invertibulation<br>Invertibulation<br>Invertibulation<br>Invertibulation<br>Invertibulation<br>Invertibulation<br>Invertibulation<br>Invertibulation<br>Invertibulation<br>Invertibulation<br>Invertibulation<br>Invertibulation<br>Invertibulation<br>Invertibulation<br>Invertibulation<br>Invertibulation<br>Invertibulation<br>Invertibulation<br>Invertibulation<br>Invertibulation<br>Invertibulation<br>Invertibulation<br>Invertibulation<br>Invertibulation<br>Invertibulation<br>Invertibulation<br>Invertibulation<br>Invertibulation<br>Invertibulation<br>Invertibulation<br>Invertibulation<br>Invertibulation<br>Invertibulation<br>Invertibulation<br>Invertibulation<br>Invertibulation<br>Invertibulation<br>Invertibulation<br>Invertibulation<br>Invertibulation<br>Invertibulation<br>Invertibulation<br>Invertibulation<br>Invertibulation<br>Invert                                                                                                                                                                                                                   | Animals without<br>a backbone |