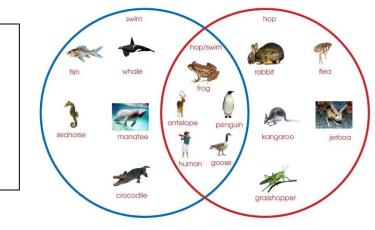

Use a Venn diagram to classify animals into different groups based on their characteristics.